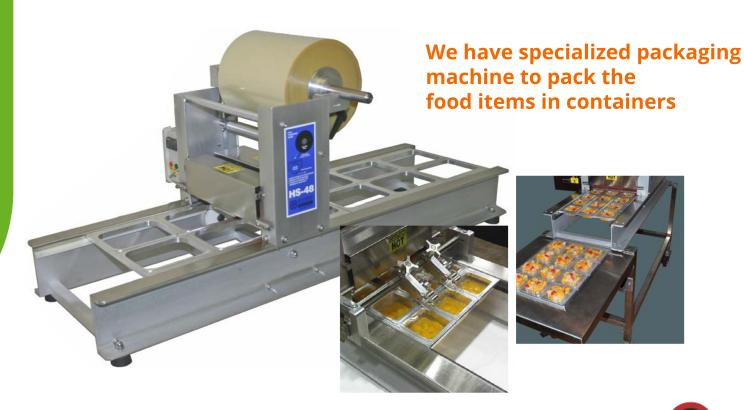

#### **PACKAGING**

#### **Standard Features**

- Stainless Steel Construction
- Intermittent Motion Pocket Conveyor With Adjustable Dwell Time Seal Head Produces Superior Seals At **High Production Speeds**
- · Wash Down Safe
- Variable Speed
- Universal Exit Ramp
- Allen-Bradley Plc Controller
- T-Gasket Seal Pockets
- Air Driven Seal Head For Superior Seal Strength
- Able To Seal Trays With Multiple Cutoff Lengths

#### **Optional Features**

- Custom Lengths And Widths Available
- In-Line Film Printer/ Coder
- Tray Dispensers
- Product Fillers