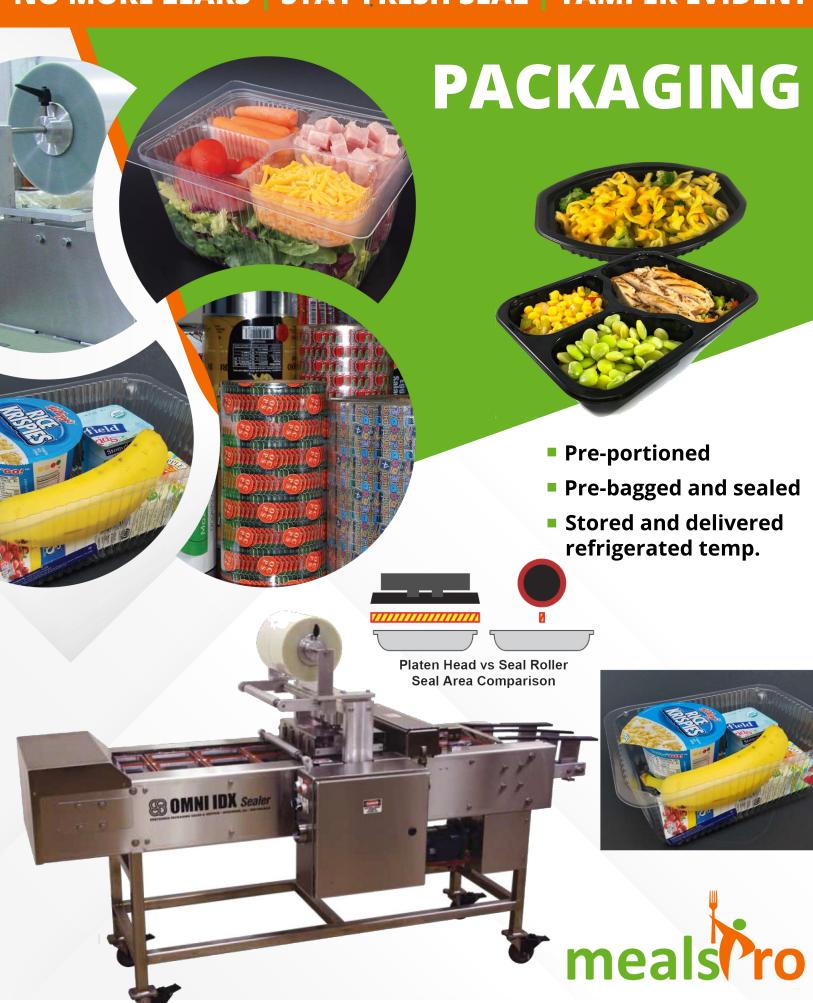

#### **PACKAGING**

#### **Standard Features**

- Stainless Steel Construction
- Intermittent Motion Pocket Conveyor With Adjustable Dwell Time Seal Head Produces Superior Seals At **High Production Speeds**
- · Wash Down Safe
- Variable Speed
- Universal Exit Ramp
- Allen-Bradley Plc Controller
- T-Gasket Seal Pockets
- Air Driven Seal Head For Superior Seal Strength
- Able To Seal Trays With Multiple Cutoff Lengths

#### **Optional Features**

- Custom Lengths And Widths Available
- In-Line Film Printer/ Coder
- Tray Dispensers
- Product Fillers