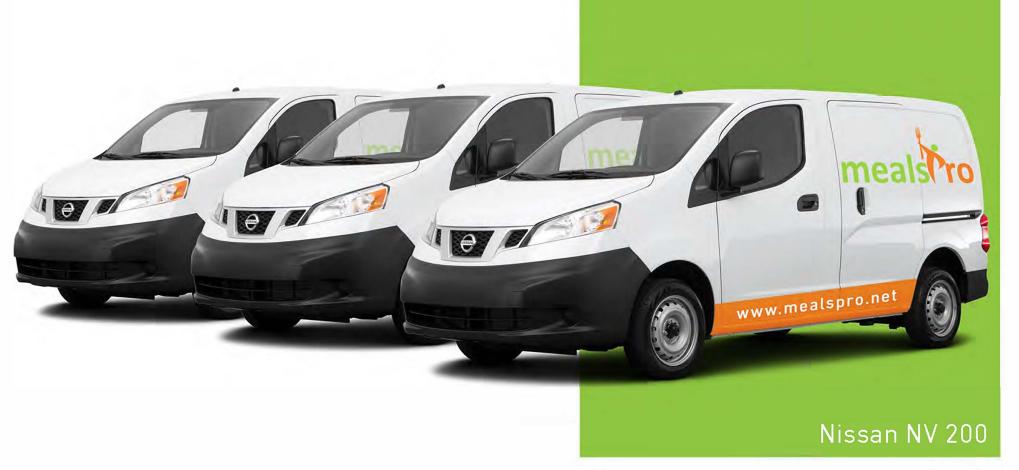

#### OUR TRANSPORT =

#### Transportation for Meal Deliveries (HAACP based SOP)

#### Main Features of our Fleet System Type of Drivers

- Responsible delivery drivers that will represent our company in a professional manner
- All drivers have been through a driving history check, background check, and are ServSafe Certified.