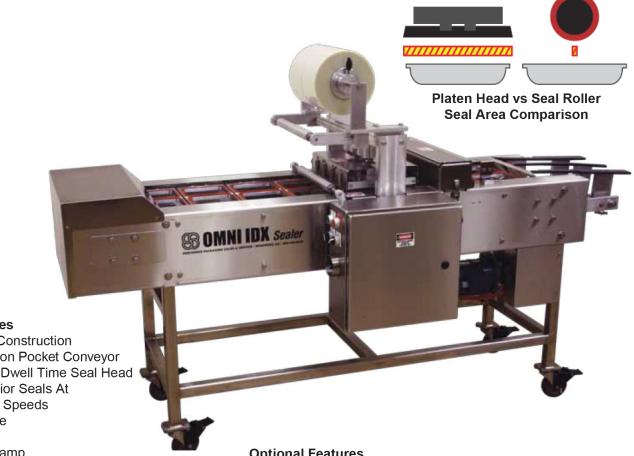

#### **Standard Features**

- Stainless Steel Construction
- Intermittent Motion Pocket Conveyor With Adjustable Dwell Time Seal Head Produces Superior Seals At **High Production Speeds**
- · Wash Down Safe
- Variable Speed
- Universal Exit Ramp
- Allen-Bradley Plc Controller
- T-Gasket Seal Pockets
- Air Driven Seal Head For Superior Seal Strength
- Able To Seal Trays With Multiple Cutoff Lengths

#### **Optional Features**

- Custom Lengths And Widths Available
- In-Line Film Printer/ Coder
- Tray Dispensers
- Product Fillers