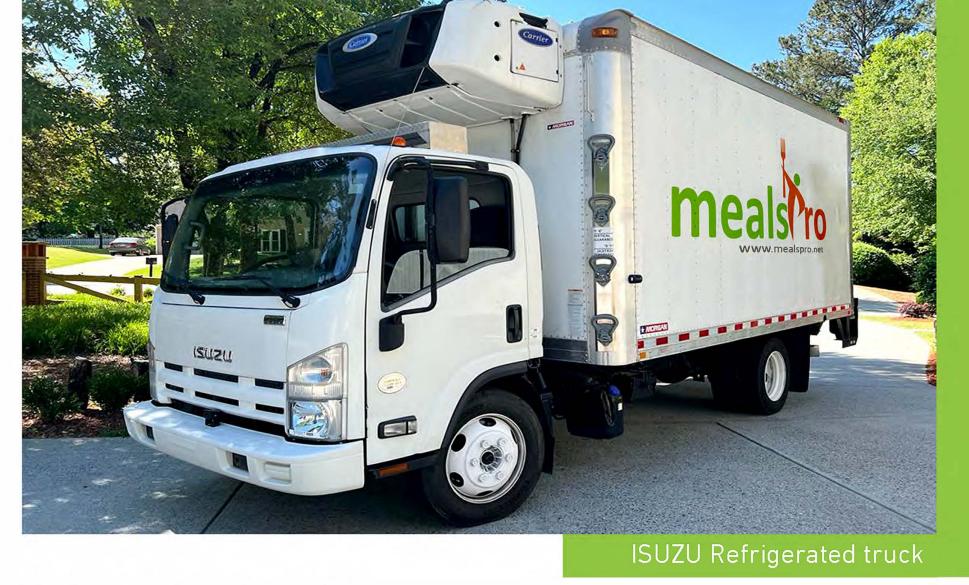

#### Refrigeration/Cambro/Insulation

• Well insulated and are climate controlled byrear heating and air units.